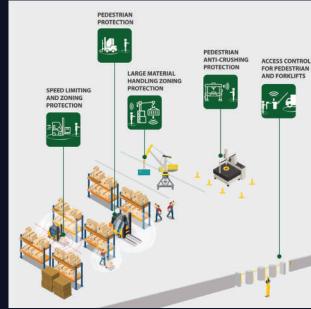

#### WAREHOUSE PEDESTRIAN SAFETY AND TRAFFIC MANAGEMENT

Discover more:

https://www.youtube.com/watch?v=1FcJZlksMd8 https://www.youtube.com/watch?v=BJcgBNnHrGE https://www.youtube.com/watch?v=Dlyl56Uvgsc

## ACTIVE ANTICOLLISION SYSTEMS

Active anti-collision systems installed on machines that detect potential obstacles within the range, signaling and intervening by emergency stop of the forklift thus preventing accidents, between pedestrians - machines and equipment - machinery.