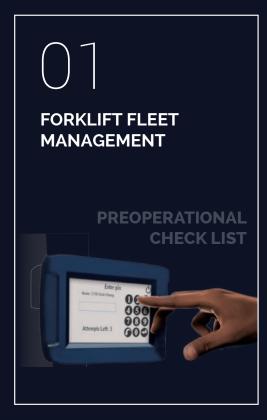

#### Checklist:

The new electronic checklist replaces existing paper checklists giving the user the opportunity to immediately correct or address physical faults identified in accordance with Company Health and Safety Policies. This action can range from preventing operation (machine starting) to sending emails to management informing them of faults on a particular machine.

Advantages of an electronic checklist:

- · Compulsory completion before the machine will start
- Randomising and customising of checklist questions to prevent the user from learning answer sequences instead of reading the questions
- Completed checklists are stored and accessed electronically allowing for easy access to information.